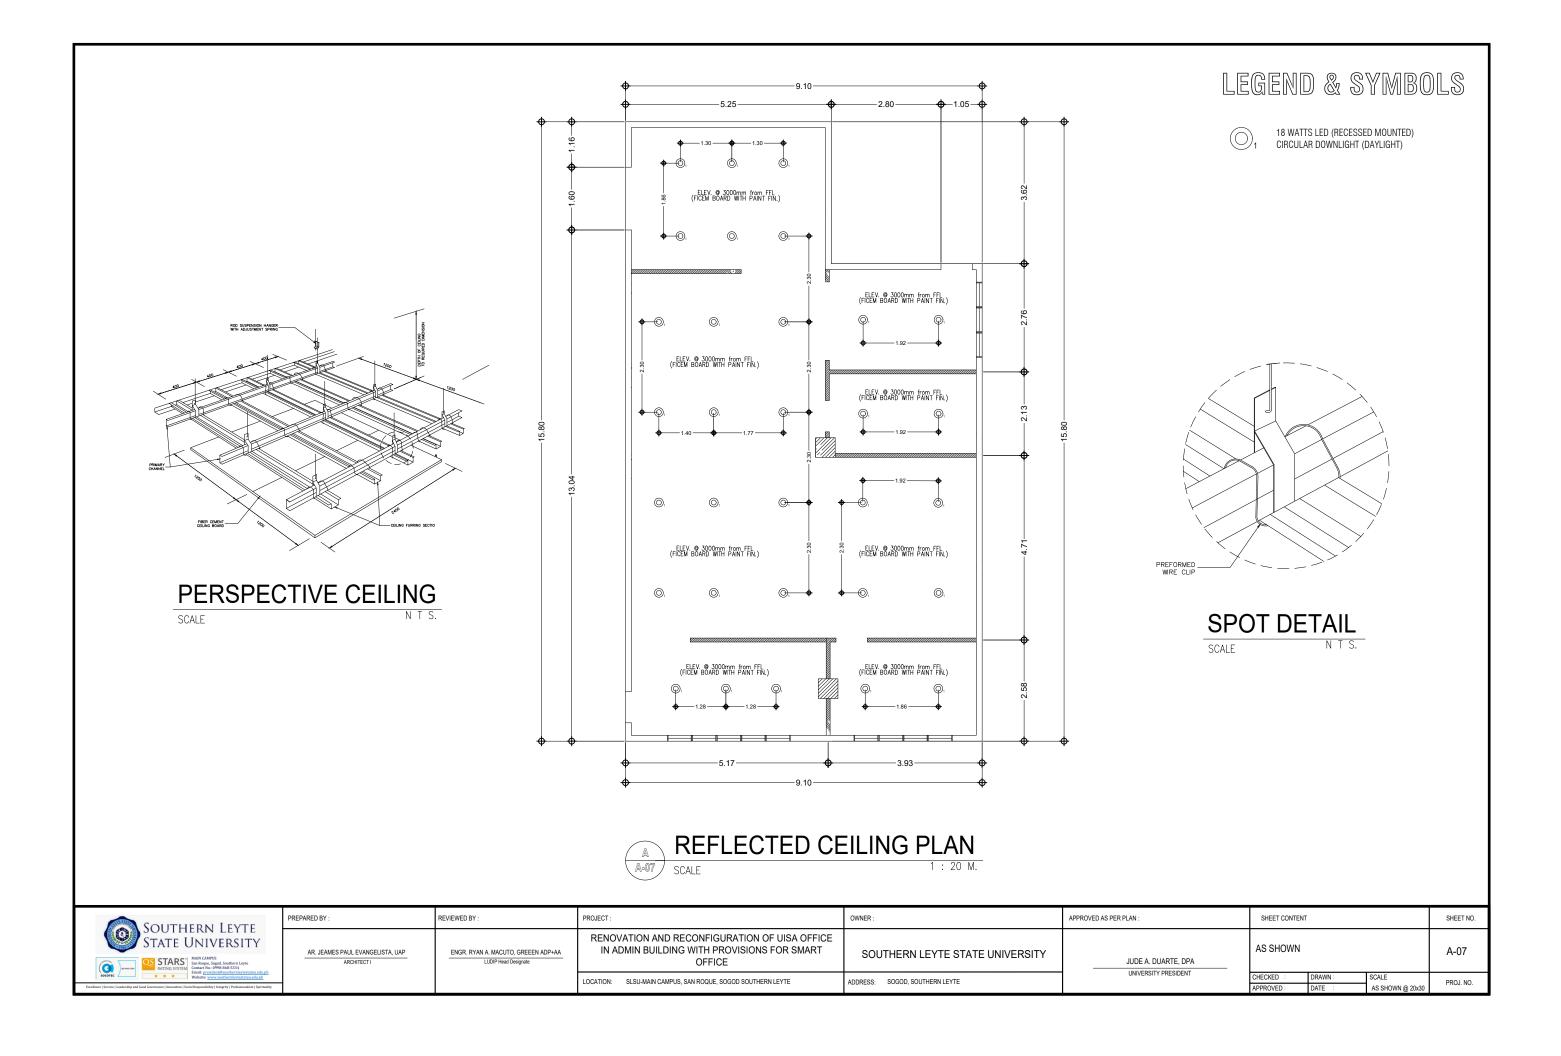

|  | SOUTHERN LEYTE<br>STATE UNIVERSITY | PREPARED BY :                                   | REVIEWED BY :                                               | PROJECT :                                                                                              | OWNER :                         | APPROVED AS PER PLAN : |
|--|------------------------------------|-------------------------------------------------|-------------------------------------------------------------|--------------------------------------------------------------------------------------------------------|---------------------------------|------------------------|
|  |                                    | AR. JEAMES PAUL EVANGELISTA, UAP<br>ARCHITECT I | ENGR. RYAN A. MACUTO, GREEEN ADP+AA<br>LUDIP Head Designate | RENOVATION AND RECONFIGURATION OF UISA OFFICE<br>IN ADMIN BUILDING WITH PROVISIONS FOR SMART<br>OFFICE | SOUTHERN LEYTE STATE UNIVERSITY | JUDE A. DUARTE, I      |
|  | bocorrec                           | -                                               |                                                             | LOCATION: SLSU-MAIN CAMPUS, SAN ROQUE, SOGOD SOUTHERN LEYTE                                            | ADDRESS: SOGOD, SOUTHERN LEYTE  | UNIVERSITY PRESIDE     |