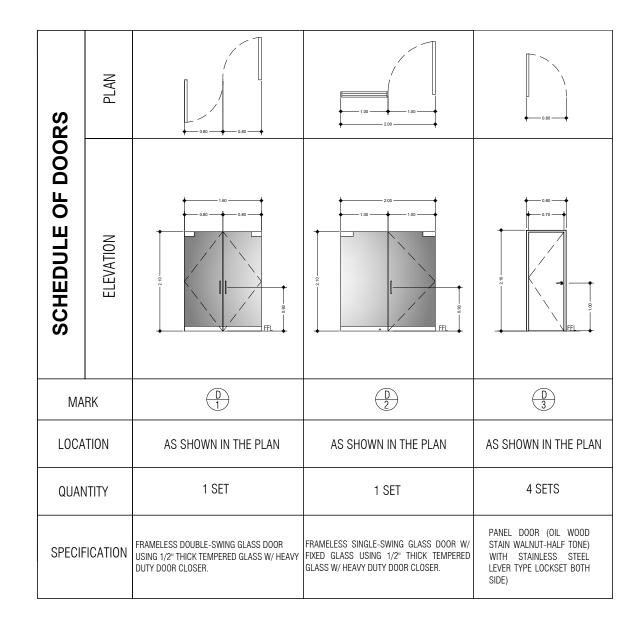

2.10m x 1.60m FRAMELESS DOUBLE-SWING GLASS DOOR USING TEMPERED GLASS W/

|         | SHEET CONTENT |         |                  | SHEET NO. |
|---------|---------------|---------|------------------|-----------|
| IE, DPA | AS SHOWN      |         |                  | A-03      |
| SIDENT  | CHECKED :     | DRAWN : | SCALE            | PROJ. NO. |
|         | APPROVED :    | DATE :  | AS SHOWN @ 20x30 | FROJ. NO. |

|  | SOUTHERN LEYTE<br>STATE UNIVERSITY | PREPARED BY :                                   | REVIEWED BY :                                               | PROJECT :                                                                                              | OWNER :                         | APPROVED AS PER PLAN : |
|--|------------------------------------|-------------------------------------------------|-------------------------------------------------------------|--------------------------------------------------------------------------------------------------------|---------------------------------|------------------------|
|  |                                    | AR. JEAMES PAUL EVANGELISTA, UAP<br>ARCHITECT I | ENGR. RYAN A. MACUTO, GREEEN ADP+AA<br>LUDIP Head Designate | RENOVATION AND RECONFIGURATION OF UISA OFFICE<br>IN ADMIN BUILDING WITH PROVISIONS FOR SMART<br>OFFICE | SOUTHERN LEYTE STATE UNIVERSITY | JUDE A. DUARTE, I      |
|  | bocorrec                           | -                                               |                                                             | LOCATION: SLSU-MAIN CAMPUS, SAN ROQUE, SOGOD SOUTHERN LEYTE                                            | ADDRESS: SOGOD, SOUTHERN LEYTE  | UNIVERSITY PRESIDE     |