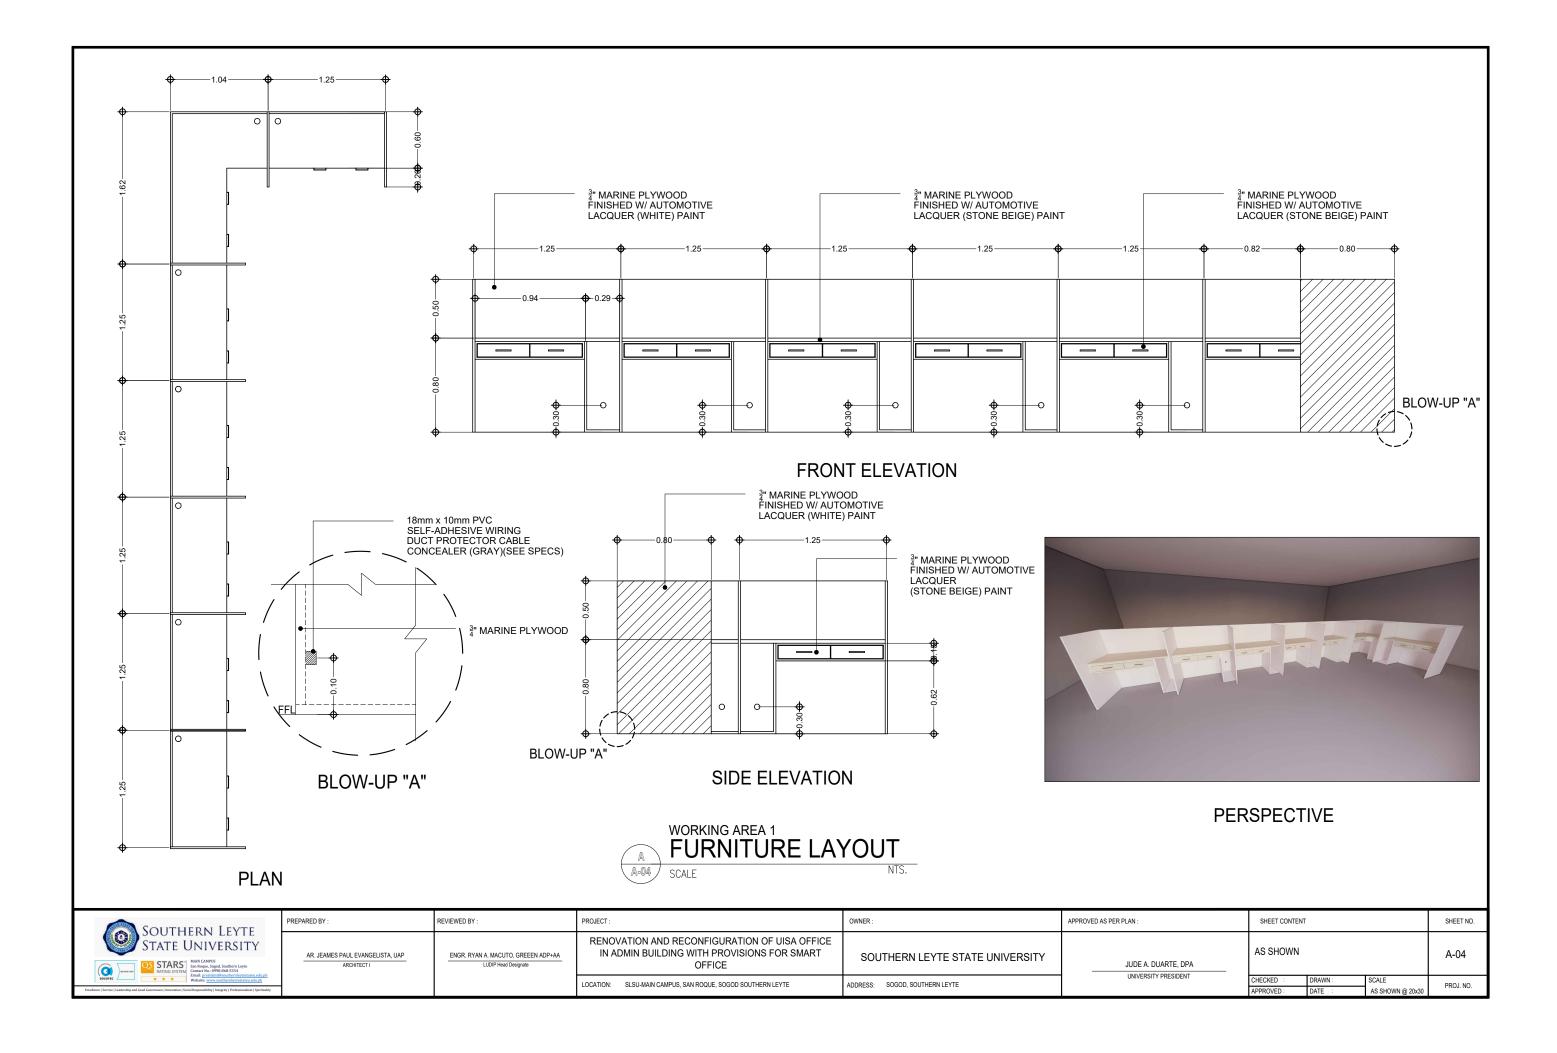

|  | SOUTHERN LEYTE<br>STATE UNIVERSITY | PREPARED BY :                                   | REVIEWED BY :                                               | PROJECT :                                                                                              | OWNER :                         | APPROVED AS PER PLAN : |
|--|------------------------------------|-------------------------------------------------|-------------------------------------------------------------|--------------------------------------------------------------------------------------------------------|---------------------------------|------------------------|
|  |                                    | AR. JEAMES PAUL EVANGELISTA, UAP<br>ARCHITECT I | ENGR. RYAN A. MACUTO, GREEEN ADP+AA<br>LUDIP Head Designate | RENOVATION AND RECONFIGURATION OF UISA OFFICE<br>IN ADMIN BUILDING WITH PROVISIONS FOR SMART<br>OFFICE | SOUTHERN LEYTE STATE UNIVERSITY | JUDE A. DUARTE, I      |
|  | bocorrec                           | -                                               |                                                             | LOCATION: SLSU-MAIN CAMPUS, SAN ROQUE, SOGOD SOUTHERN LEYTE                                            | ADDRESS: SOGOD, SOUTHERN LEYTE  | UNIVERSITY PRESIDE     |