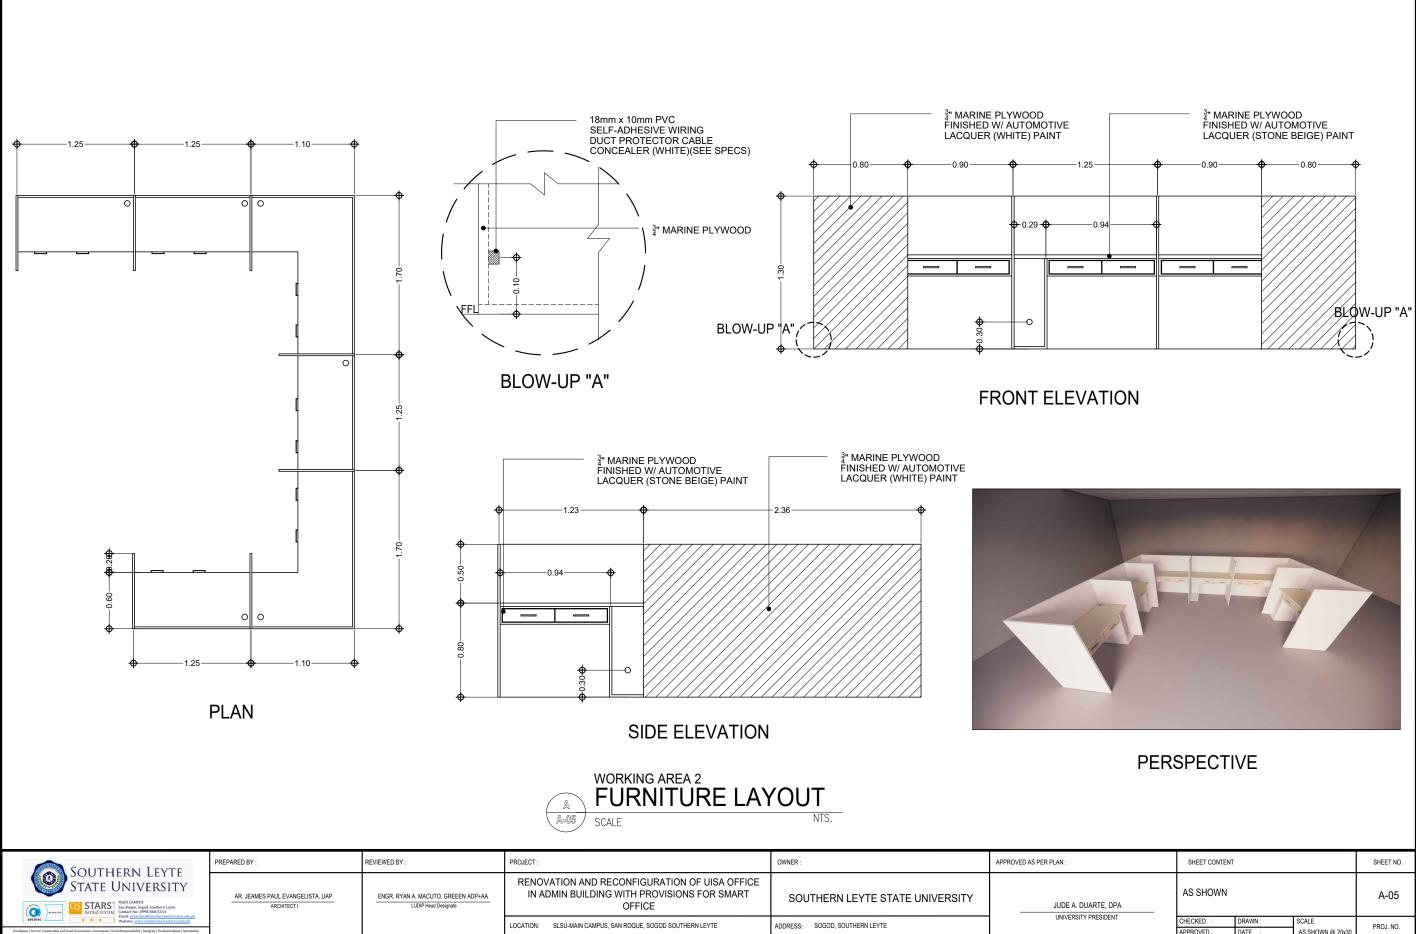

|        | SHEET CONTENT |         |                  | SHEET NO.  |
|--------|---------------|---------|------------------|------------|
| E, DPA | AS SHOWN      |         |                  | A-05       |
| SIDENT | CHECKED :     | DRAWN : | SCALE            | PROJ. NO.  |
|        | APPROVED :    | DATE :  | AS SHOWN @ 20x30 | 1 NOJ. NO. |

|  | SOUTHERN LEYTE<br>STATE UNIVERSITY | PREPARED BY :                                   | REVIEWED BY :                                               | PROJECT :                                                                                              | OWNER :                         | APPROVED AS PER PLAN : |
|--|------------------------------------|-------------------------------------------------|-------------------------------------------------------------|--------------------------------------------------------------------------------------------------------|---------------------------------|------------------------|
|  |                                    | AR. JEAMES PAUL EVANGELISTA, UAP<br>ARCHITECT I | ENGR. RYAN A. MACUTO, GREEEN ADP+AA<br>LUDIP Head Designate | RENOVATION AND RECONFIGURATION OF UISA OFFICE<br>IN ADMIN BUILDING WITH PROVISIONS FOR SMART<br>OFFICE | SOUTHERN LEYTE STATE UNIVERSITY | JUDE A. DUARTE, I      |
|  | bocorrec                           | -                                               |                                                             | LOCATION: SLSU-MAIN CAMPUS, SAN ROQUE, SOGOD SOUTHERN LEYTE                                            | ADDRESS: SOGOD, SOUTHERN LEYTE  | UNIVERSITY PRESIDE     |