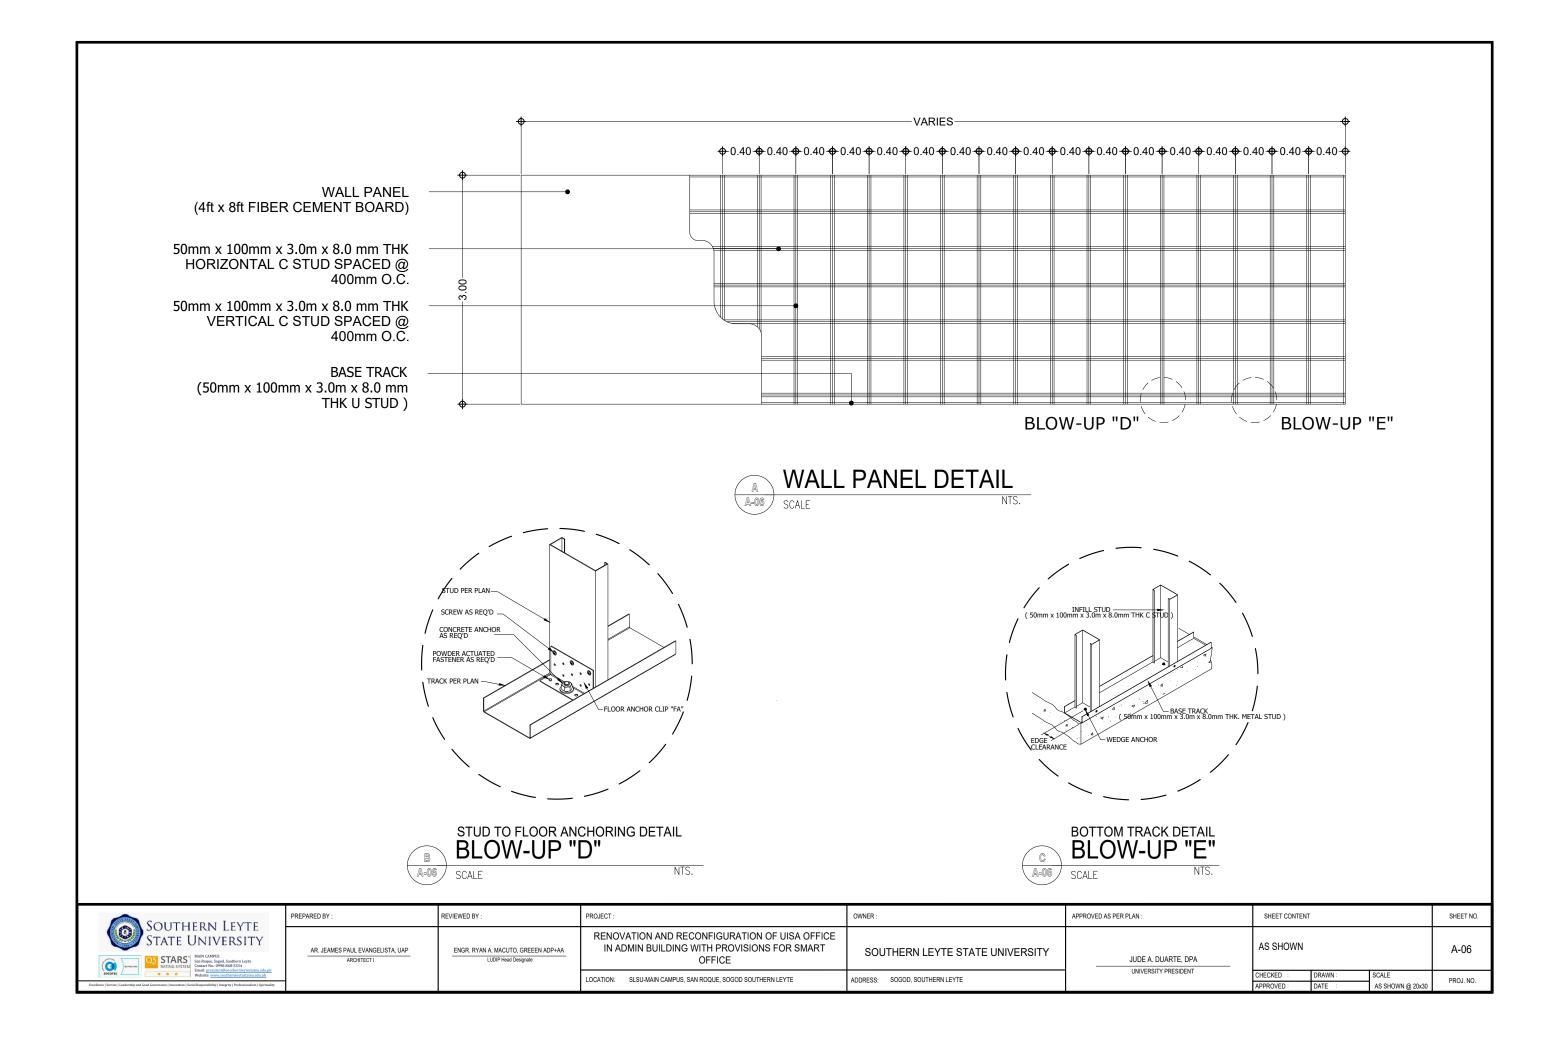

|        | SHEET CONTENT |         |                  | SHEET NO. |
|--------|---------------|---------|------------------|-----------|
| E, DPA | AS SHOWN      |         |                  | A-08      |
| SIDENT | CHECKED :     | DRAWN : | SCALE            | PROJ. NO. |
|        | APPROVED :    | DATE :  | AS SHOWN @ 20x30 | PROJ. NO. |

|  | SOUTHERN LEYTE<br>STATE UNIVERSITY | PREPARED BY :                                   | REVIEWED BY :                                               | PROJECT :                                                                                              | OWNER :                         | APPROVED AS PER PLAN : |
|--|------------------------------------|-------------------------------------------------|-------------------------------------------------------------|--------------------------------------------------------------------------------------------------------|---------------------------------|------------------------|
|  |                                    | AR. JEAMES PAUL EVANGELISTA, UAP<br>ARCHITECT I | ENGR. RYAN A. MACUTO, GREEEN ADP+AA<br>LUDIP Head Designate | RENOVATION AND RECONFIGURATION OF UISA OFFICE<br>IN ADMIN BUILDING WITH PROVISIONS FOR SMART<br>OFFICE | SOUTHERN LEYTE STATE UNIVERSITY | JUDE A. DUARTE, I      |
|  | bocorrec                           | -                                               |                                                             | LOCATION: SLSU-MAIN CAMPUS, SAN ROQUE, SOGOD SOUTHERN LEYTE                                            | ADDRESS: SOGOD, SOUTHERN LEYTE  | UNIVERSITY PRESIDE     |