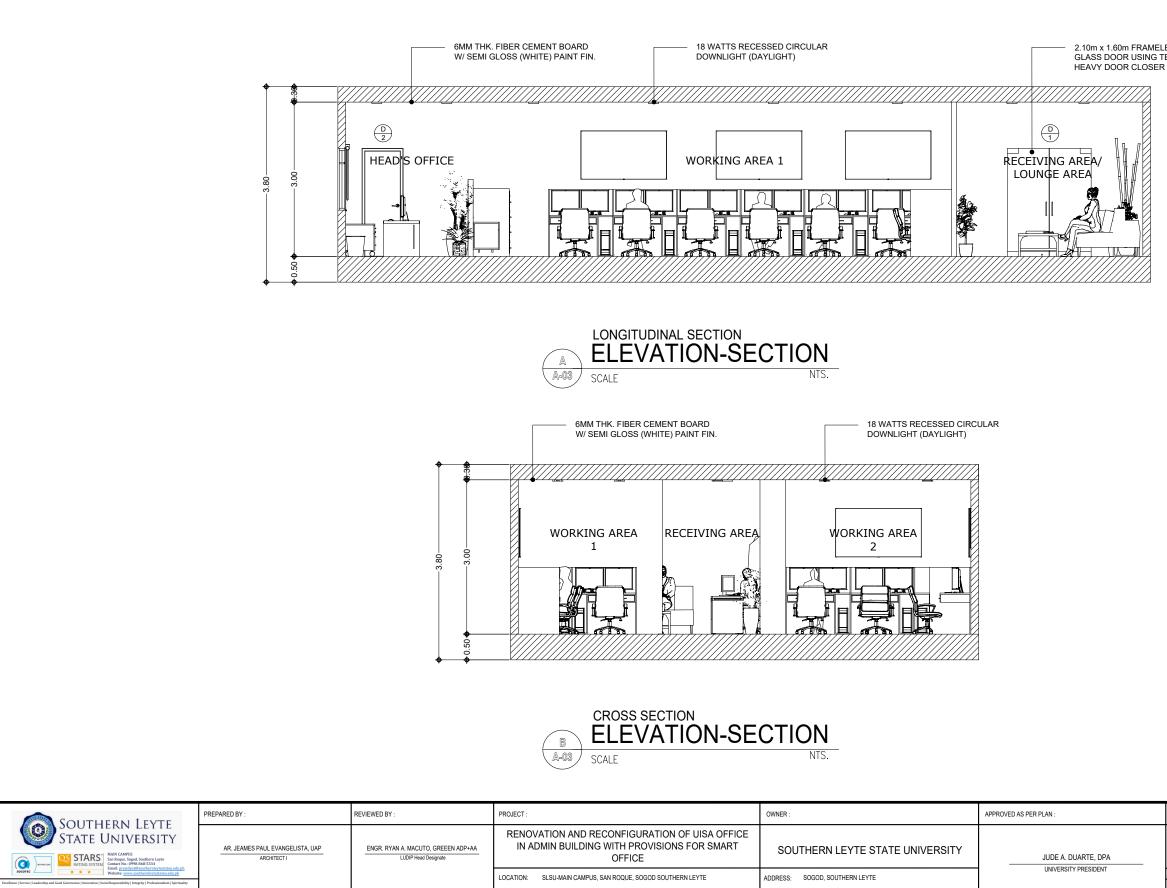

2.10m x 1.60m FRAMELESS DOUBLE-SWING GLASS DOOR USING TEMPERED GLASS W/

|         | SHEET CONTENT |         |                  | SHEET NO. |
|---------|---------------|---------|------------------|-----------|
| IE, DPA | AS SHOWN      |         |                  | A-03      |
| SIDENT  | CHECKED :     | DRAWN : | SCALE            | PROJ. NO. |
|         | APPROVED :    | DATE :  | AS SHOWN @ 20x30 | FROJ. NO. |

|  | SOUTHERN LEYTE<br>STATE UNIVERSITY | PREPARED BY :                                   | REVIEWED BY :                                               | PROJECT :                                                                                              | OWNER :                         | APPROVED AS PER PLAN : |
|--|------------------------------------|-------------------------------------------------|-------------------------------------------------------------|--------------------------------------------------------------------------------------------------------|---------------------------------|------------------------|
|  |                                    | AR. JEAMES PAUL EVANGELISTA, UAP<br>ARCHITECT I | ENGR. RYAN A. MACUTO, GREEEN ADP+AA<br>LUDIP Head Designate | RENOVATION AND RECONFIGURATION OF UISA OFFICE<br>IN ADMIN BUILDING WITH PROVISIONS FOR SMART<br>OFFICE | SOUTHERN LEYTE STATE UNIVERSITY | JUDE A. DUARTE, I      |
|  | bocorrec                           | -                                               |                                                             | LOCATION: SLSU-MAIN CAMPUS, SAN ROQUE, SOGOD SOUTHERN LEYTE                                            | ADDRESS: SOGOD, SOUTHERN LEYTE  | UNIVERSITY PRESIDE     |